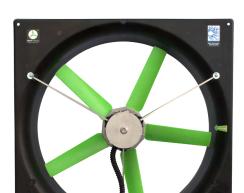

Glass reinforced polypropylene airfoil blade offers high efficiency and durability.

Rugged corrosion resistant frame molded to maximize airflow.

All parts serviceable and/or replaceable.

Warranty of 5 years against parts and labor.

**SNAP-FAN 12" / 16" / 20" / 24" / 28"** 