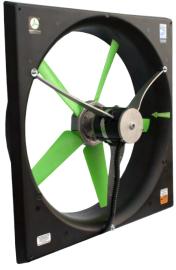

### ENERGY FIT 6024 CFM 28" EC SNAP-FAN

High efficiency industrial grade Electronically Commutated Motor. 100-277 VAC 50/60 Hz.

Includes liquid tight conduit 5ft lead wires.

Programmable motor can be set to run at a discrete speed from 350-1800 RPM and/or 0-10v controlled variable speed.

Glass reinforced polypropylene airfoil blade offers high efficiency and durability.

Rugged corrosion resistant frame molded to maximize airflow.

All parts serviceable and/or replaceable.

Warranty of 5 years against parts and labor.