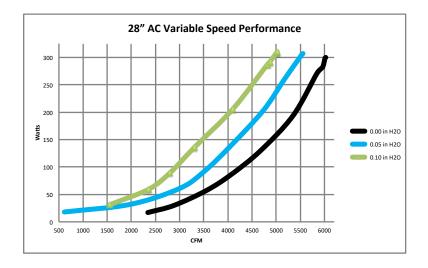

#### 28" EC SNAP-FAN

| 120 VAC            | STATIC<br>PRESSURE<br>(IN H2O) | AIRFLOW<br>(CFM) | RPM | AMPS | WATTS | CFM/WATT |
|--------------------|--------------------------------|------------------|-----|------|-------|----------|
| Factory<br>Default | 0.00                           | 6024             | 940 | 4.04 | 300   | 20.08    |
|                    | 0.05                           | 5554             | 931 | 4.14 | 307   | 18.07    |
|                    | 0.10                           | 5026             | 928 | 4.18 | 311   | 16.18    |