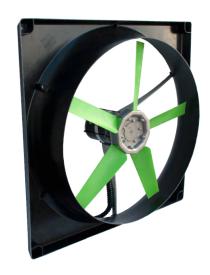

### ENERGY FIT 6024 CFM 28" EC SNAP-FAN

High efficiency industrial grade Electronically Commutated Motor. 100-277 VAC 50/60 Hz.

Includes liquid tight conduit 5ft lead wires.

Programmable motor can be set to run at a discrete speed from 350-1800 RPM and/or 0-10v controlled variable speed.

Glass reinforced polypropylene airfoil blade offers high efficiency and durability.

Rugged corrosion resistant frame molded to maximize airflow.

All parts serviceable and/or replaceable.

Warranty of 5 years against parts and labor.