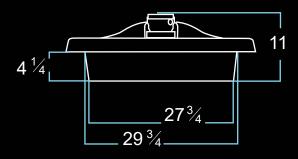

AN



High efficiency industrial grade Electronically Commutated Motor. 100-277 VAC 50/60 Hz.





Includes liquid tight conduit 5ft lead wires.

Programmable motor can be set to run at a discrete speed from 350-1800 RPM and/or 0-10v controlled variable speed.

Soft start, thermal roll back and locked rotor protection are standard features.

Custom configuration options to fit your application.

Patented low vibration aerodynamic motor mounting system reduces noise and improves efficiency.

Glass reinforced polypropylene airfoil blade offers high efficiency and durability.

Rugged corrosion resistant frame molded to maximize airflow.

All parts serviceable and/or replaceable.

Warranty of 5 years against parts and labor.





**SNAP-FAN 12" / 16" / 20" / 24" / 28"** 

### .... FOGCO

## 





ELECTRICAL EQUIPMENT. CHECK WITH LOCAL BUILDING CODES AND YOUR LICENSED CONTRACTOR BEFORE INSTALLING.

HAND ASSEMBLED IN CHANDLER, AZ BY FOGCO PATENTED DESIGN

#### 28" EC SNAP-FAN

| 120 VAC            | STATIC<br>PRESSURE<br>(IN H2O) | AIRFLOW<br>(CFM) | RPM | AMPS | WATTS | CFM/WATT |
|--------------------|--------------------------------|------------------|-----|------|-------|----------|
| Factory<br>Default | 0.00                           | 6024             | 940 | 4.04 | 300   | 20.08    |
|                    | 0.05                           | 5554             | 931 | 4.14 | 307   | 18.07    |
|                    | 0.10                           | 5026             | 928 | 4.18 | 311   | 16.18    |



#### **Electronically Commutated Motor Features**

- Patented design
- Uses