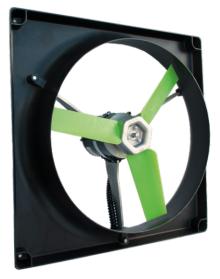

## ENERGY FIT 5035 CFM 20" HP AC EC BRUSHLESS FAN

Motor made in USA. Water resistant, O-ring seals, IP54.

Includes liquid tight conduit 5ft lead wires.

Programmable motor can be set to run at a discrete speed from 350-1800 RPM and/or 0-10v controlled variable speed.

Soft start, thermal roll back and locked rotor protection are standard features.

Custom configuration options to fit your application.

Patented low vibration aerodynamic motor mounting system reduces noise and improves efficiency.

Glass reinforced polypropylene airfoil blade offers high efficiency and durability.

Rugged corrosion resistant frame molded to maximize airflow.

All parts serviceable and/or replaceable.

Warranty of 5 years against parts and labor.