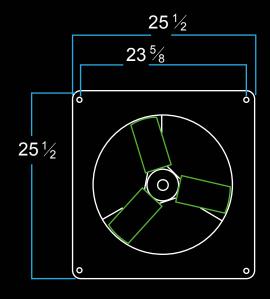

## ENERGY FIT 5035 CFM 20" HP AC EC BRUSHLESS FAN

Motor made in USA. Water resistant, O-ring seals, IP54.

Includes liquid tight conduit 5ft lead wires.

Programmable motor can be set to run at a discrete speed from 350-1800 RPM and/or 0-10v controlled variable speed.

**SNAP-FAN 12" / 16" / 20" / 24"** 

ELECTRICAL EQUIPMENT. CHECK WITH LOCAL BUILDING CODES AND YOUR LICENSED CONTRACTOR BEFORE INSTALLING.

HAND ASSEMBLED IN U.S.A. BY FOGCO PATENTED DESIGN