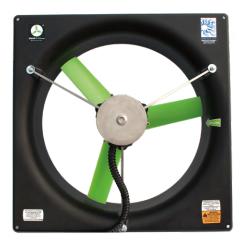

## ENERGY FIT 5035 CFM 20" HP AC EC BRUSHLESS FAN

Motor made in USA. Water resistant, O-ring seals, IP54.

Includes liquid tight conduit 5ft lead wires.

Programmable motor can be set to run at a discrete speed from 350-1800 RPM and/or 0-10v controlled variable speed.

Glass reinforced polypropylene airfoil blade offers high efficiency and durability.

Rugged corrosion resistant frame molded to maximize airflow.

All parts serviceable and/or replaceable.

Warranty of 5 years against parts and labor.

**SNAP-FAN 12" / 16" / 20" / 24"** 

ELECTRICAL EQUIPMENT. CHECK WITH LOCAL BUILDING CODES AND YOUR LICENSED CONTRACTOR BEFORE INSTALLING.

HAND ASSEMBLED IN U.S.A. BY FOGCO PATENTED DESIGN