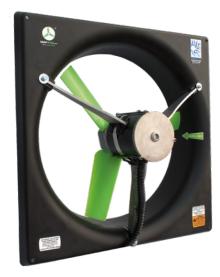

## ENERGY FIT 5035 CFM 20" HP AC EC BRUSHLESS FAN

Motor made in USA. Water resistant, O-ring seals, IP54.

Includes liquid tight conduit 5ft lead wires.

Programmable motor can be set to run at a discrete speed from 350-1800 RPM and/or 0-10v controlled variable speed.

Soft start, thermal roll back and locked rotor protection are standard features.

Custom configuration options to fit your application.

Patented low vibration aerodynamic motor mounting system reduces noise and improves efficiency.

Glass reinforced polypropylene airfoil blade offers high efficiency and durability.

Rugged corrosion resistant frame molded to maximize airflow.

All parts serviceable and/or replaceable.

Warranty of 5 years against parts and labor.