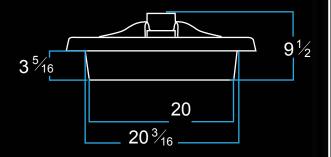

## ENERGY FIT 5035 CFM 20" HP AC EC BRUSHLESS FAN

Motor made in USA. Water resistant, O-ring seals, IP54.

Includes liquid tight conduit 5ft lead wires.

Programmable motor can be set to run at a discrete speed from 350-1800 RPM and/or 0-10v controlled variable speed.