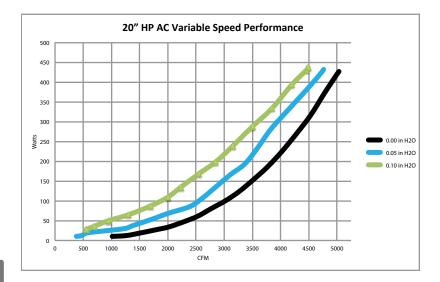

#### 20" HP AC EC BRUSHLESS FAN

| 120 VAC            | STATIC<br>PRESSURE<br>(IN H2O) | AIRFLOW<br>(CFM) | RPM  | AMPS | WATTS | CFM/WATT |
|--------------------|--------------------------------|------------------|------|------|-------|----------|
| Factory            | 0.00                           | 5035             | 1803 | 5.65 | 427   | 11.8     |
| Factory<br>Default | 0.05                           | 4783             | 1767 | 5.70 | 431   | 11.1     |
|                    | 0.10                           | 4496             | 1732 | 5.82 | 440   | 10.2     |