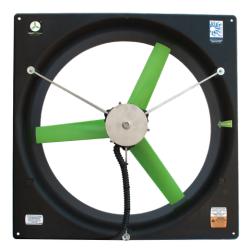

Glass reinforced polypropylene airfoil blade offers high efficiency and durability.

Rugged corrosion resistant frame molded to maximize airflow.

All parts serviceable and/or replaceable.

Warranty of 5 years against parts and labor.

SNAP-FAN 12" / 16" / 20" / 24"

ELECTRICAL EQUIPMENT. CHECK WITH LOCAL BUILDING CODES AND YOUR LICENSED CONTRACTOR BEFORE INSTALLING.

HAND ASSEMBLED IN U.S.A. BY FOGCO PATENTED DESIGN