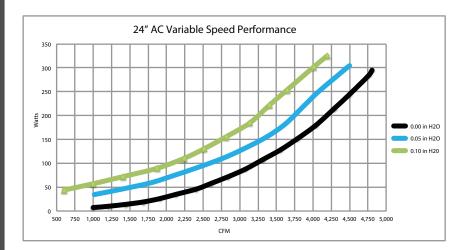

## 24" AC EC BRUSHLESS FAN

| 120 VAC            | STATIC<br>PRESSURE<br>(IN H2O) | AIRFLOW<br>(CFM) | RPM  | AMPS | WATTS | CFM/WATT |
|--------------------|--------------------------------|------------------|------|------|-------|----------|
| Factory            | 0.00                           | 4805             | 1800 | 3.80 | 295   | 16.3     |
| Factory<br>Default | 0.05                           | 4499             | 1800 | 3.94 | 300   | 15.0     |
|                    | 0.10                           | 4192             | 1800 | 4.19 | 319   | 13.1     |