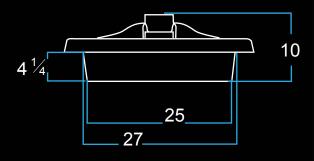

SNAP-FAN 12" / 16" / 20" / 24"

ELECTRICAL EQUIPMENT. CHECK WITH LOCAL BUILDING CODES AND YOUR LICENSED CONTRACTOR BEFORE INSTALLING.

HAND ASSEMBLED IN U.S.A. BY FOGCO PATENTED DESIGN