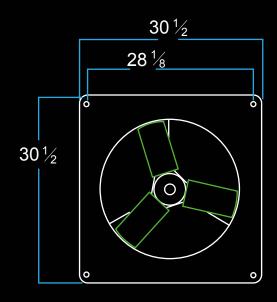

SNAP-FAN 12" / 16" / 20" / 24"

ELECTRICAL EQUIPMENT. CHECK WITH LOCAL BUILDING CODES AND YOUR LICENSED CONTRACTOR BEFORE INSTALLING.

HAND ASSEMBLED IN U.S.A. BY FOGCO PATENTED DESIGN