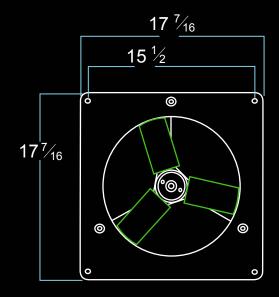

## **12" AC EC SNAP-FAN**

Motor RPM can be custom configured to fit your application

## **SNAP-FAN 12" / 16" / 20" / 24"**

Fogco 600 S. 56th Street, Suite #9 Chandler, AZ 85226 T: (800) 607-6478 E: info@snap-fan.com W: snap-fan.com

ELECTRICAL EQUIPMENT. CHECK WITH LOCAL BUILDING CODES AND YOUR LICENSED CONTRACTOR BEFORE INSTALLING.