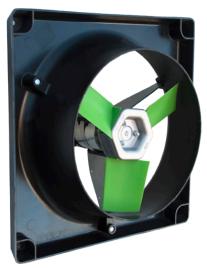

## **SNAP-FAN 12" / 16" / 20" / 24"**

Fogco 600 S. 56th Street, Suite #9 Chandler, AZ 85226 T: (800) 607-6478 E: info@snap-fan.com W: snap-fan.com

ELECTRICAL EQUIPMENT. CHECK WITH LOCAL BUILDING CODES AND YOUR LICENSED CONTRACTOR BEFORE INSTALLING.

### **ENERGY FIT 12" ECM**

|     | 120<br>VAC | STATIC<br>PRESSURE<br>(IN H2O) | AIRFLOW<br>(CFM) | RPM  | AMPS | WATTS* | CFM/WATT |
|-----|------------|--------------------------------|------------------|------|------|--------|----------|
| Fac |            | 0.00                           | 1030             | 1349 | .56  | 39     | 26.4     |
|     | tory       | 0.05                           | 930              | 1334 | .57  | 40     | 23.2     |
| Det | ault       | 0.10                           | 810              | 1323 | .59  | 41     | 19.7     |