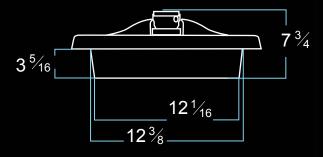

## **12" AC EC SNAP-FAN**

Motor RPM can be custom configured to fit your application

## **SNAP-FAN 12" / 16" / 20" / 24"**

Fogco 600 S. 56th Street, Suite #9 Chandler, AZ 85226 T: (800) 607-6478 E: info@snap-fan.com W: snap-fan.com

ELECTRICAL EQUIPMENT. CHECK WITH LOCAL BUILDING CODES AND YOUR LICENSED CONTRACTOR BEFORE INSTALLING.