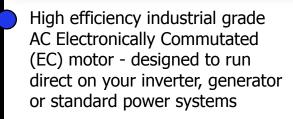

#### **ULTIMATE FLEXIBILITY**

Electronic Commutated Motors
Sourced from Morrill Motors\*

**Specification** 

Voltage: 115V (90-132) Standard

208-238V (180-264) (Special Order)

Single Phase (Special Order)

RPM Range: 500-1800

Output: 1/15 HP (1/10 HP optional)

Efficiency: ~68% peak

Speeds: Up to 2 (speed regulated +/- 6%)
Rotation: CCW for PWM and commanded for DSI

Programmable: The speeds range, rotation, and operating type come

configured from Snap-Fan.

ICE version: Variable speed via PWM or 0-10 Vdc

Storage Temps: -40° to 80° C ambient Operating Temps: -40° to 55° C ambient

Design Life: 10 years: 83,720 hours on time

(for typical evaporator fan applications)