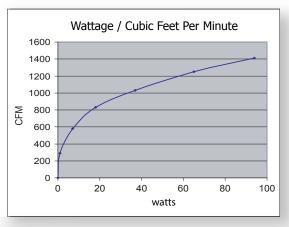

CHECK WITH LOCAL BUILDING CODES AND YOUR LICENSED CONTRACTOR BEFORE INSTALLING.

Partner:

### **ENERGY FIT 12" ECM**

|     | 120<br>VAC | STATIC<br>PRESSURE<br>(IN H2O) | AIRFLOW<br>(CFM) | RPM  | AMPS | WATTS* | CFM/WATT |
|-----|------------|--------------------------------|------------------|------|------|--------|----------|
| Fac |            | 0.00                           | 1030             | 1349 | .56  | 39     | 26.4     |
|     | tory       | 0.05                           | 930              | 1334 | .57  | 40     | 23.2     |
| Det | ault       | 0.10                           | 810              | 1323 | .59  | 41     | 19.7     |

<sup>\*</sup>AMPS x VOLTS x 0.6 POWER FACTOR for non linear applications such as ECM

We can custom program motor RPM to fit your application.



#### **ULTIMATE FLEXIBILITY**

Electronic Commutated Motors
Sourced from Morrill Motors\*

**Specification** 

Voltage: 115V (90-132) Standard

208-238V (180-264) (Special Order)

Single Phase (Special Order)

RPM Range: 500-1800

Output: 1/15 HP (1/10 HP optional)

Efficiency: ~68% peak

Speeds: Up to 2 (speed regulated +/- 6%)
Rotation: CCW for PWM and commanded for DSI

Programmable: The speeds range, rotation, and operating type come

configured from Snap-Fan.

ICE version: Variable speed via PWM or 0-10 Vdc

Storage Temps: -40° to 80° C ambient Operating Temps: -40° to 55° C ambient

Design Life: 10 years: 83,720 hours on time

(for typical evaporator fan applications)

\*morrillmotors.com