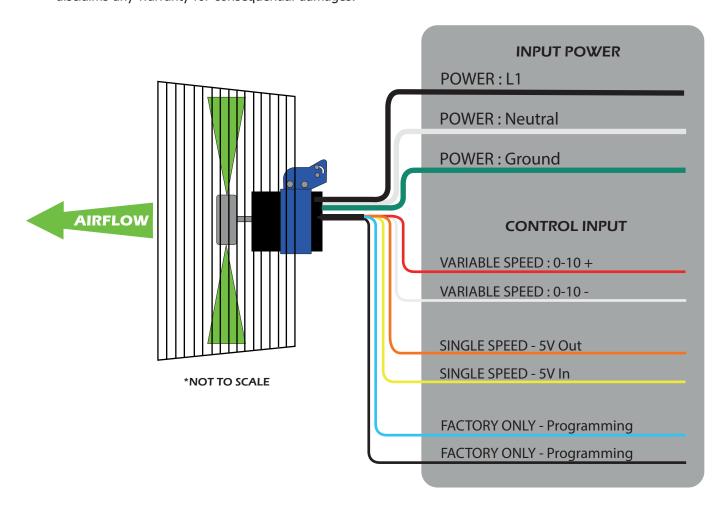

- 1. Connect fan's power leads to power source of appropriate voltage. The EC20 Max fan remains wired to power. The fan will only draw power and run when one of the following modes is selected.
- 2. To run fan at factory programmed max speed connect 5V Out (Orange Wire) to 5V In (Yellow Wire). To Run fan at factory programmed half speed connect 5V Out (Orange Wire) to 10V In (Red Wire).
- 3. To run fan using variable speed control:

  Connect only the red and white signal wires to 0-10V control signal.
- 4. Use a wire nut or electrical tape to seal off any unused wires.