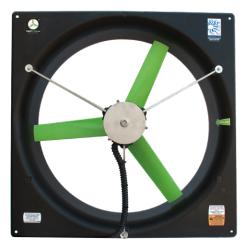

# ENERGY FIT 4805 CFM 24" AC EC BRUSHLESS FAN

30-70% more efficient than competing fans.

High efficiency industrial grade Brushless Servo Motor. 120 VAC and 208/230 VAC.

Motor made in USA. Water resistant, O-ring seals, IP54.

Includes liquid tight conduit 5ft lead wires.

Programmable motor can be set to run at a discrete speed from 350-1800 RPM and/or 0-10v controlled variable speed.

Soft start, thermal roll back and locked rotor protection are standard features.

Custom configuration options to fit your application.

Patented low vibration aerodynamic motor mounting system reduces noise and improves efficiency.

Glass reinforced polypropylene airfoil blade offers high efficiency and durability.

Rugged corrosion resistant frame molded to maximize airflow.

All parts serviceable and/or replaceable.

Warranty of 2 years against parts and labor.

**SNAP-FAN 12" / 16" / 20" / 24" / 28"** 

**EFFICIENCY IN VENTILATION** 