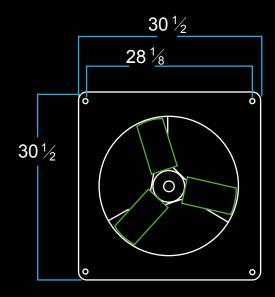

Rugged corrosion resistant frame molded to maximize airflow.

All parts serviceable and/or replaceable.

Warranty of 2 years against parts and labor.

**SNAP-FAN 12" / 16" / 20" / 24" / 28"** 

**EFFICIENCY IN VENTILATION** 