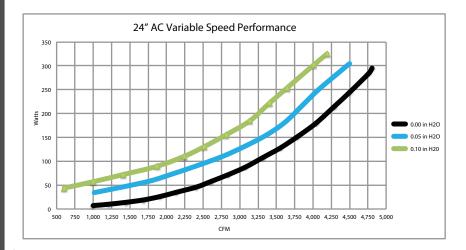

### 24" AC EC BRUSHLESS FAN

|                    | STATIC<br>PRESSURE<br>(IN H2O) | AIRFLOW<br>(CFM) | RPM  | AMPS | WATTS | CFM/WATT |
|--------------------|--------------------------------|------------------|------|------|-------|----------|
| Factory<br>Default | 0.00                           | 4805             | 1800 | 3.80 | 295   | 16.3     |
|                    | 0.05                           | 4499             | 1800 | 3.94 | 300   | 15.0     |
|                    | 0.10                           | 4192             | 1800 | 4.19 | 319   | 13.1     |