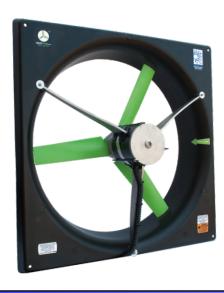

# ENERGY FIT 4805 CFM 24" AC EC BRUSHLESS FAN

30-70% more efficient than competing fans.

High efficiency industrial grade Brushless Servo Motor. 120 VAC and 208/230 VAC.

Motor made in USA. Water resistant, O-ring seals, IP54.

Includes liquid tight conduit 5ft lead wires.

Programmable motor can be set to run at a discrete speed from 350-1800 RPM and/or 0-10v controlled variable speed.

Soft start, thermal roll back and locked rotor protection are standard features.

Custom configuration options to fit your application.

Patented low vibration aerodynamic motor mounting system reduces noise and improves efficiency.

Glass reinforced polypropylene airfoil blade offers high efficiency and durability.

Rugged corrosion resistant frame molded to maximize airflow.

All parts serviceable and/or replaceable.

Warranty of 2 years against parts and labor.

**SNAP-FAN 12" / 16" / 20" / 24" / 28"** 

**EFFICIENCY IN VENTILATION** 