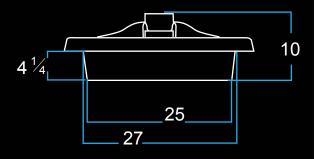

/230 VAC.

Motor made in USA. Water resistant, O-ring seals, IP54.



Includes liquid tight conduit 5ft lead wires.

Programmable motor can be set to run at a discrete speed from 350-1800 RPM and/or 0-10v controlled variable speed.

Soft start, thermal roll back and locked rotor protection are standard features.

Custom configuration options to fit your application.

Patented low vibration aerodynamic motor mounting system reduces noise and improves efficiency.

Glass reinforced polypropylene airfoil blade offers high efficiency and durability.

Rugged corrosion resistant frame molded to maximize airflow.

All parts serviceable and/or replaceable.

Warranty of 2 years against parts and labor.

**SNAP-FAN 12" / 16" / 20" / 24" / 28"** 

**EFFICIENCY IN VENTILATION** 

WWW.SNAP-FAN.COM









ELECTRICAL EQUIPMENT. CHECK WITH LOCAL BUILDING CODES AND YOUR LICENSED CONTRACTOR BEFORE INSTALLING.

HAND ASSEMBLED IN U.S.A.
BY SOLAR NATIONAL AIR PROPULSION, LLC
PATENTED DESIGN

### 24" AC EC BRUSHLESS FAN

|                    | STATIC<br>PRESSURE<br>(IN H2O) | AIRFLOW<br>(CFM) | RPM  | AMPS | WATTS | CFM/WATT |
|--------------------|--------------------------------|------------------|------|------|-------|----------|
| Factory<br>Default | 0.00                           | 4805             | 1800 | 3.80 | 295   | 16.3     |
|                    | 0.05                           | 4499             | 1800 | 3.94 | 300   | 15.0     |
|                    | 0.10                           | 4192             | 1800 | 4.19 | 319   | 13.1     |



### **AC EC Brushless Motor Features**

-